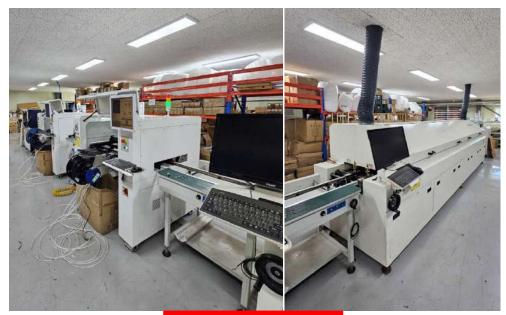

nstantly move forward and develop by sincerely communicating with you.





# 2025 Daboye Lighting Products



### INDOOR Home Luminaires Series

#### Features

- √ Various product designs
- ✓ Made in Korea
- ✓ Applied SAMSUNG LED CHIPS
- ✓ Self-production of lamp body modules
- ✓ Self-design and development of coverters
- √ Flicker free
- ✓ Protection circuit for afterglow





# 2024 Daboye Lighting Products



### INDOOR Commercial Luminaires Series

#### Features

- ✓ Slim design, lightweight, High efficiency
- ✓ Various sizes
- ✓ Protect from dust, bugs, etc by sealed structure
- ✓ Made in Korea
- ✓ Suitable for renovation
- ✓ Self-production of lamp body modules
- √ Self-design and development of coverters
- **✓** Flicker free
- ✓ Protection circuit for afterglow



### Equi pments











**EMI Tester** 





Exhi bi ti on